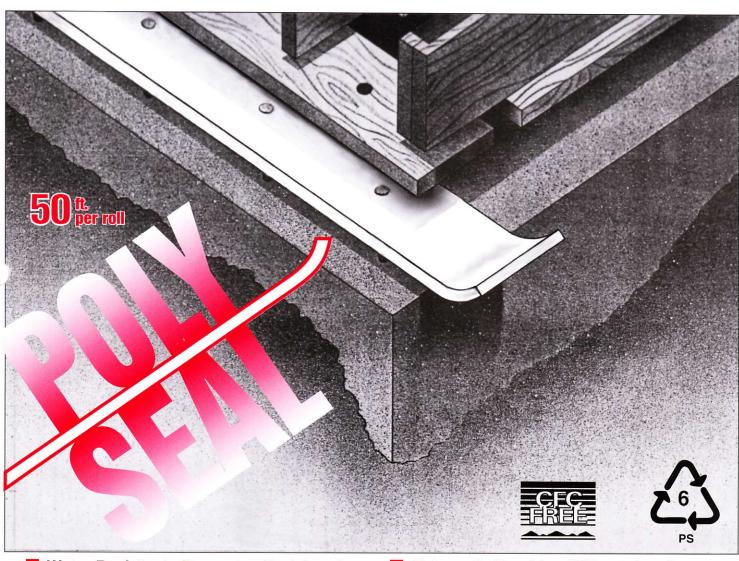

## POLYSEAL SILL PLATE SEALER

PLYCO foam Products POLYSEAL sill plate sealer is made from a lightweight polyethylene foam. By filling irregularities between the sill plate and the foundation, air infiltration is significantly reduced to provide savings on heating and air conditioning costs. Its durable, moisture resistant characteristics aid in the prevention of water and insect intrusion, two of the leading causes of sill plate rot. Discover the POLYSEAL advantage and close the gap on energy leaks.

- Water Resistant Prevents sill plate rot.
- Reduces Air Infiltration Save on Heating and Air Conditioning costs.
- Extremely Durable Will not deteriorate.
- Resilient Seals imperfect surfaces.
- Easy to Install Labor saving advantage.