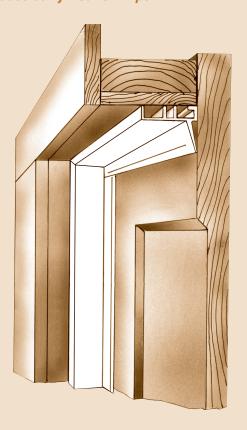

## OVERHEAD DOOR STOP

An Overhead Door Stop with set back wipe seal for weather stripping on vertical jambs and headers.

Allows door to rub on stop when operating and not cause early wear on wipe.

- Attractive Woodgrain Texture embossed into the surface.
- Durable solid PVC base with flexible Dual Durometer extruded Wipe.
- Maintenance Free Contains UV inhibitors to reduce fading.
- White or Bronze are standard colors.
- All colors are crack resistant even at very cold temperatures.
- Special order colors check with factory.
- Pre-Punched for Your Fastener Every 8"
- Standard Lengths 7', 8', 9', 10', 12', 14', 16', 18'
- Cartoned 15 Pieces Per Length and Color.

## **Installation Instructions**

- Measure top of door opening. Cut off any excess Weather Stop to fit opening. Install top piece first.
- Measure sides, cutting off excess if necessary. Install sides butting to top installed piece.
- Trim soft vinyl with scissors to lap over each where seams are necessary and at corners and top and bottom.