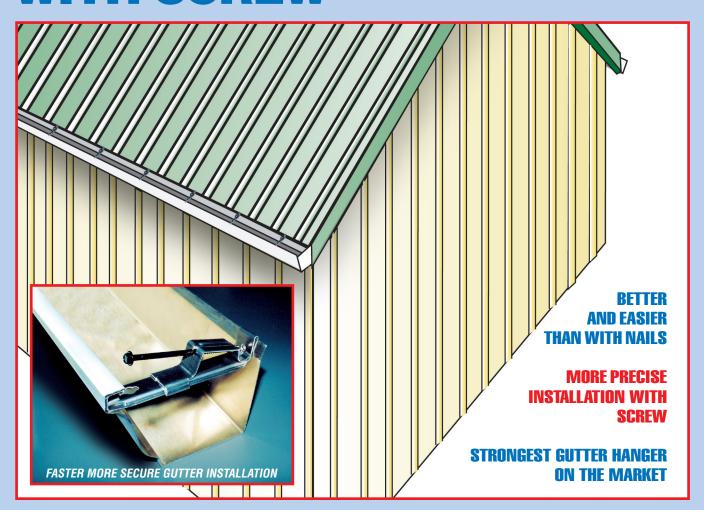

## **WITH SCREW**

#12-11 X 3-3/4" SCREW 1/4" A.C. FLATS HWH

#### **INSTALLATION INSTRUCTIONS:**

- 1. Place one gutter hanger every two feet.
- 2. Insert Nose of Gutter Hanger and rotate rear down over straight back gutter.
- 3. Hold gutter clip fully down on gutter and drive screw.