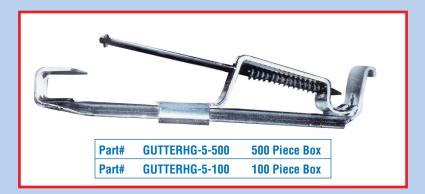

#### **INSTALLATION INSTRUCTIONS:**

- 1. Place one gutter hanger every two feet.
- 2. Insert Nose of Gutter Hanger and rotate rear down over straight back gutter.
- 3. Hold gutter clip fully down on gutter and drive screw.

### SERIES GUTTERHG

**Due to Plyco Corporation's** ongoing commitment to product improvement, we reserve the right to change, without notice, product specifications, availability.

www.plyco.com 800/558-5895 FAX: 800/257-5926 INTERNATIONAL 920/876-3611 FAX: 920/876-3527