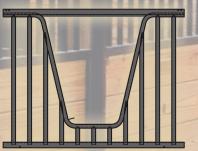

## PLYCO

USA-CANADA-MEXICO 800-558-5895 FAX 800-257-5926

PO BOX 386 • ELKHART LAKE, WI 53020

INTERNATIONAL 920-876-3611 FAX 920-876-3527

EQBW620051400SP DUTCH DOOR GATE WITH YOKE OPENING 1" TUBES @ 4" O.C. BLACK WELDED