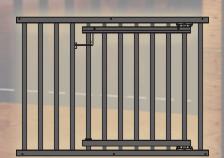

EQBW420045400SP SLIDE DOOR GRILL WITH YOKE 1" TUBES @ 4" O.C. BLACK WELDED

EQBW600051400SP

DUTCH DOOR GATE

1" TUBES @ 4" O.C. BLACK WELDED