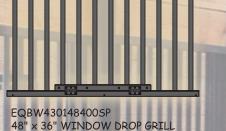

## EQUUS

**GRILLS & GATES** 

1" TUBES @4" O.C. BLACK WELDED

EQBW425548400SP 48" x 34 5/8" WALL GRILL with FEED DOOR 1" TUBES @ 4" o.c. BLACK WELDED

EQBW425536400SP 36" x 34 5/8" WALL GRILL with FEED DOOR 1" TUBES @ 4" o.c. BLACK WELDED