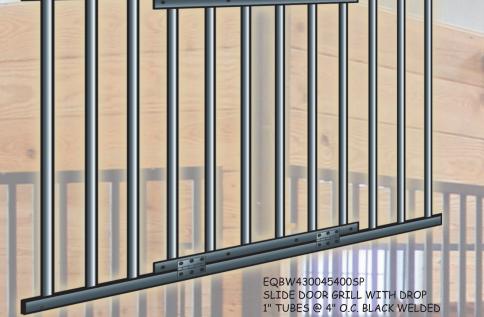

EQBW420045400SP SLIDE DOOR GRILL WITH YOKE 1" TUBES @ 4" O.C. BLACK WELDED

EQBW600051400SP

DUTCH DOOR GATE

1" TUBES @ 4" O.C. BLACK WELDED