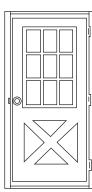

## Series 88

PLYCO

HEAVY—DUTY STEEL CLAD SERVICE DOOR

20" X 24"

## 9 Lite 16" X 16"

## INSULATED SERVICE DOORS PRE-HUNG 4-WAY UNIVERSAL SWING

- 31/2" Pre-Hung Frame System - 16 Gauge Pre-Painted Steel Verticals
- 4-Way Universal Swing
- White or Bronze Insulated Door Panels - 24 Gauge Baked Enamel Finish
- Individually Cartoned
- 3 Fixed Pinned Hinges
- 6'8" and 7'0" Heights Standard

EUEP AST Prefinished Insulated Door System Todays Service Door Answer for Heavy-Duty **Construction Applications** Polyurethane Foam Core poured in place for superior insulating quality - 11.53 R-Factor Full Perimeter Adjustable Weatherstripping

Basic unit consists of painted 16 gauge steel framed door with 24 gauge smooth steel panel, 3 fixed pinned hinges applied. Panel drilled to receive standard 23/4" backset w/face plate plunger style lockset. Door is complete with threshold and header. Units are individually cartoned with installation screws included.