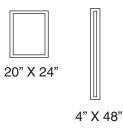

EUEP AST Prefinished Insulated Door System Todays Service Door Answer for Heavy-Duty **Construction Applications** Polyurethane Foam Core poured in place for superior insulating quality - 11.53 R-Factor Full Perimeter Adjustable Weatherstripping

Basic unit consists of painted 16 gauge steel framed door with 24 gauge smooth steel panel, 3 fixed pinned hinges applied. Panel drilled to receive standard 23/4" backset w/face plate plunger style lockset. Door is complete with threshold and header. Units are individually cartoned with installation screws included.