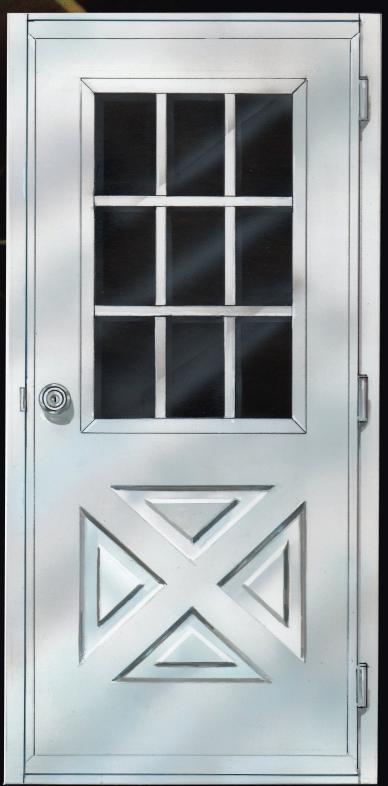

## Series 88

PLYCO

HEAVY—DUTY STEEL CLAD SERVICE DOOR

20" X 24"

## 9 Lite 16" X 16"

## INSULATED SERVICE DOORS PRE-HUNG 4-WAY UNIVERSAL SWING

- 31/2" Pre-Hung Frame System - 16 Gauge Pre-Painted Steel Verticals
- 4-Way Universal Swing
- White or Bronze Insulated Door Panels - 24 Gauge Baked Enamel Finish
- Individually Cartoned
- 3 Fixed Pinned Hinges
- 6'8" and 7'0" Heights Standard

EUEP AST Prefinished Insulated Door System Todays Service Door Answer for Heavy-Duty **Construction Applications** Polyurethane Foam Core poured in place for superior insulating quality - 11.53 R-Factor Full Perimeter Adjustable Weatherstripping

Basic unit consists of painted 16 gauge steel framed door with 24 gauge smooth steel panel, 3 fixed pinned hinges applied. Panel drilled to receive standard 23/4" backset w/face plate plunger style lockset. Door is complete with threshold and header. Units are individually cartoned with installation screws included.